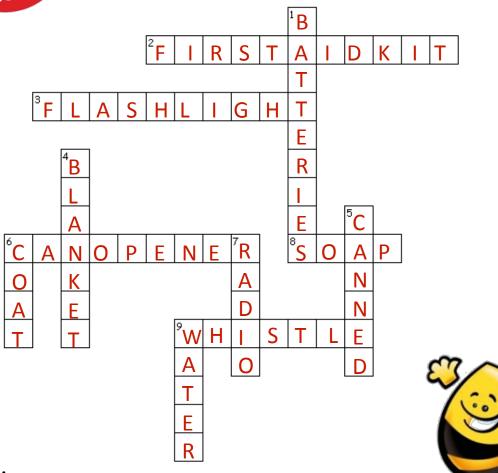

## bReady Crossword Puzzle Solution

## **Across**

- 2. This is full of helpful items to fix cuts and scrapes FIRST AID KIT
- 3. Helps you find your way when it's dark FLASHLIGHT
- 6. Opens your food that comes in metal containers CAN OPENER
- 8. Keeps you squeaky clean SOAP
- 9. Blowing into this will help rescue workers find you WHISTLE

## Down

- 1. Powers things like your flashlight or radio **BATTERIES**
- 4. Keeps you warm when you sleep at night BLANKET
- 5. Food that stays good for a long time is \_\_\_\_\_ food CANNED
- 6. Wearing this will protect you from the cold weather COAT
- 7. Gives you information about things like weather RADIO
- 9. Drinking this will help when you are thirsty WATER