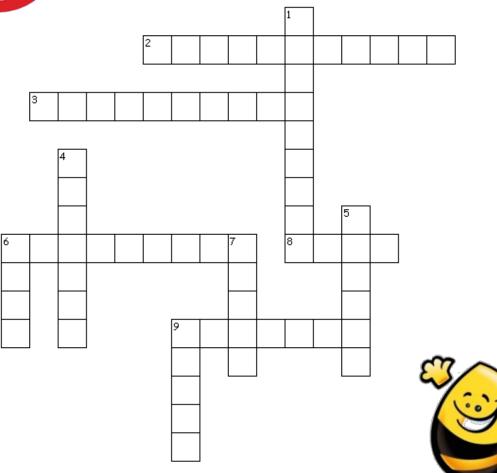

Buzz wants to test your bReady knowledge. Use the clues to find out what items belong in your bReady Kit.

## **Across**

- 2. This is full of helpful items to fix cuts and scrapes
- 3. Helps you find your way when it's dark
- 6. Opens your food that comes in metal containers
- 8. Keeps you squeaky clean
- 9. Blowing into this will help rescue workers find you

## Down

- 1. Powers things like your flashlight or radio
- 4. Keeps you warm when you sleep at night
- 5. Food that stays good for a long time is \_\_\_\_\_ food
- 6. Wearing this will protect you from the cold weather
- 7. Gives you information about things like weather
- 9. Drinking this will help when you are thirsty